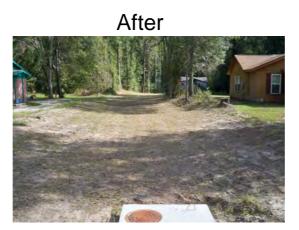

## Beaufort County Public Works Stormwater Infrastructure

Project Summary

**Project Summary:** Country Manor (Rework 2)

| Narrative Description of Project:<br>Hydroseeded for erosion control. |                |               |                   | Completion: Oct-12 |                    |                   |            |
|-----------------------------------------------------------------------|----------------|---------------|-------------------|--------------------|--------------------|-------------------|------------|
| 2011-015R2 / Country Manor (Rework 2)                                 | Labor<br>Hours | Labor<br>Cost | Equipment<br>Cost | Material<br>Cost   | Contractor<br>Cost | Indirect<br>Labor | Total Cost |
| AUDIT / Audit Project                                                 | 0.5            | \$10.45       | \$0.00            | \$0.00             | \$0.00             | \$6.62            | \$17.06    |
| HYDR / Hydroseeding                                                   | 2.0            | \$41.78       | \$20.48           | \$103.19           | \$0.00             | \$26.46           | \$191.91   |
| 2011-015R2 / Country Manor (Rework 2)<br>Sub Total                    | 2.5            | \$52.23       | \$20.48           | \$103.19           | \$0.00             | \$33.08           | \$208.97   |
| Grand Total                                                           | 2.5            | \$52.23       | \$20.48           | \$103.19           | \$0.00             | \$33.08           | \$208.97   |