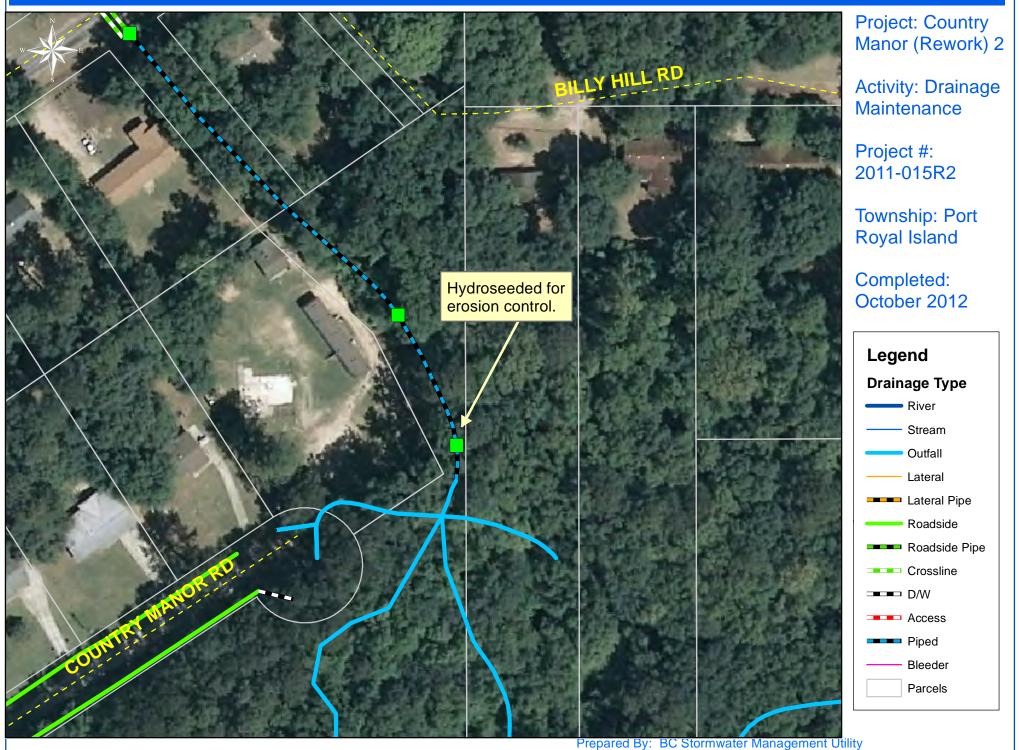

## Beaufort County Public Works Stormwater Infrastructure

Project Summary

**Project Summary:** Country Manor (Rework 2)

| Narrative Description of Project:<br>Hydroseeded for erosion control. |                |               |                   | Completion: Oct-12 |                    |                   |            |
|-----------------------------------------------------------------------|----------------|---------------|-------------------|--------------------|--------------------|-------------------|------------|
| 2011-015R2 / Country Manor (Rework 2)                                 | Labor<br>Hours | Labor<br>Cost | Equipment<br>Cost | Material<br>Cost   | Contractor<br>Cost | Indirect<br>Labor | Total Cost |
| AUDIT / Audit Project                                                 | 0.5            | \$10.45       | \$0.00            | \$0.00             | \$0.00             | \$6.62            | \$17.06    |
| HYDR / Hydroseeding                                                   | 2.0            | \$41.78       | \$20.48           | \$103.19           | \$0.00             | \$26.46           | \$191.91   |
| 2011-015R2 / Country Manor (Rework 2)<br>Sub Total                    | 2.5            | \$52.23       | \$20.48           | \$103.19           | \$0.00             | \$33.08           | \$208.97   |
| Grand Total                                                           | 2.5            | \$52.23       | \$20.48           | \$103.19           | \$0.00             | \$33.08           | \$208.97   |

0 20 40 80 120 160

1 inch = 83 feet

Date Print: 11/16/12 File:C:/sethdata/projects/projectmaps/Country Manor (Rework) 2011-015R2